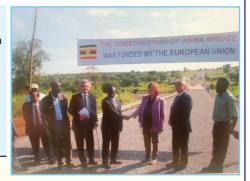

# Gauff GCU Consultants (U) Ltd

Gauff is proud to be associated with the European Union in the transportation and water sectors in Uganda for over 30 years on the following projects: Roads and Bridges - Supervision of Aswa Bridge in Gulu and Awoja Bridge in Soroti; Rehabilitation of Kasese - Fort Portal Roads; KRDP Roads. Water - Rehabilitation of Gaba I Water Treatment Works and Design and Supervision of Gaba II Water Treatment Works.