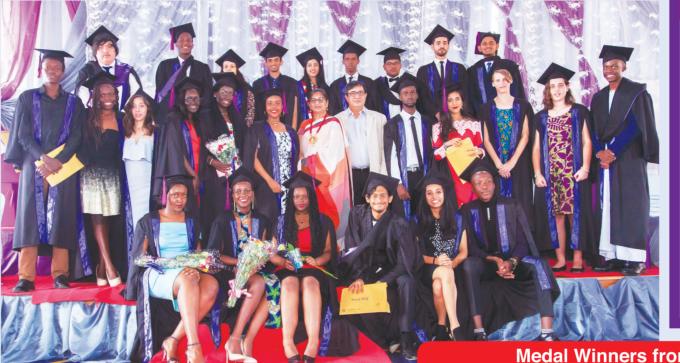

### The Chairman, Board of Directors, Management and **Staff Congratulates the Class of 2017-18**

Students from Year 9 & 10

| Mathilde Robin     | French |  |  |
|--------------------|--------|--|--|
| Krishna Desai      | Maths  |  |  |
| Nishant Garikapati | Maths  |  |  |
| Onabikoa Aliakai   | Maths  |  |  |
| Rishi Menon        | Maths  |  |  |
| Alvin Muguluma     | Maths  |  |  |
| Maryam Were        | Maths  |  |  |
|                    |        |  |  |