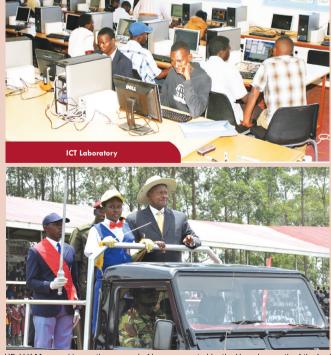

HE. Y.K Museveni inspecting a guard of honor mounted by the Ugandan youth of the lead Patriotic convention who had converged at Crown City Campus of St Lawrence

 Mbarara Office (UG): Mbarara Town, Makhansing Street. Kyosiga House Room 202, Tel: +256 775663 833 2) Mbale Office (UG): Mbale Town, Bishop Wasike Road, Tel: 0786038150